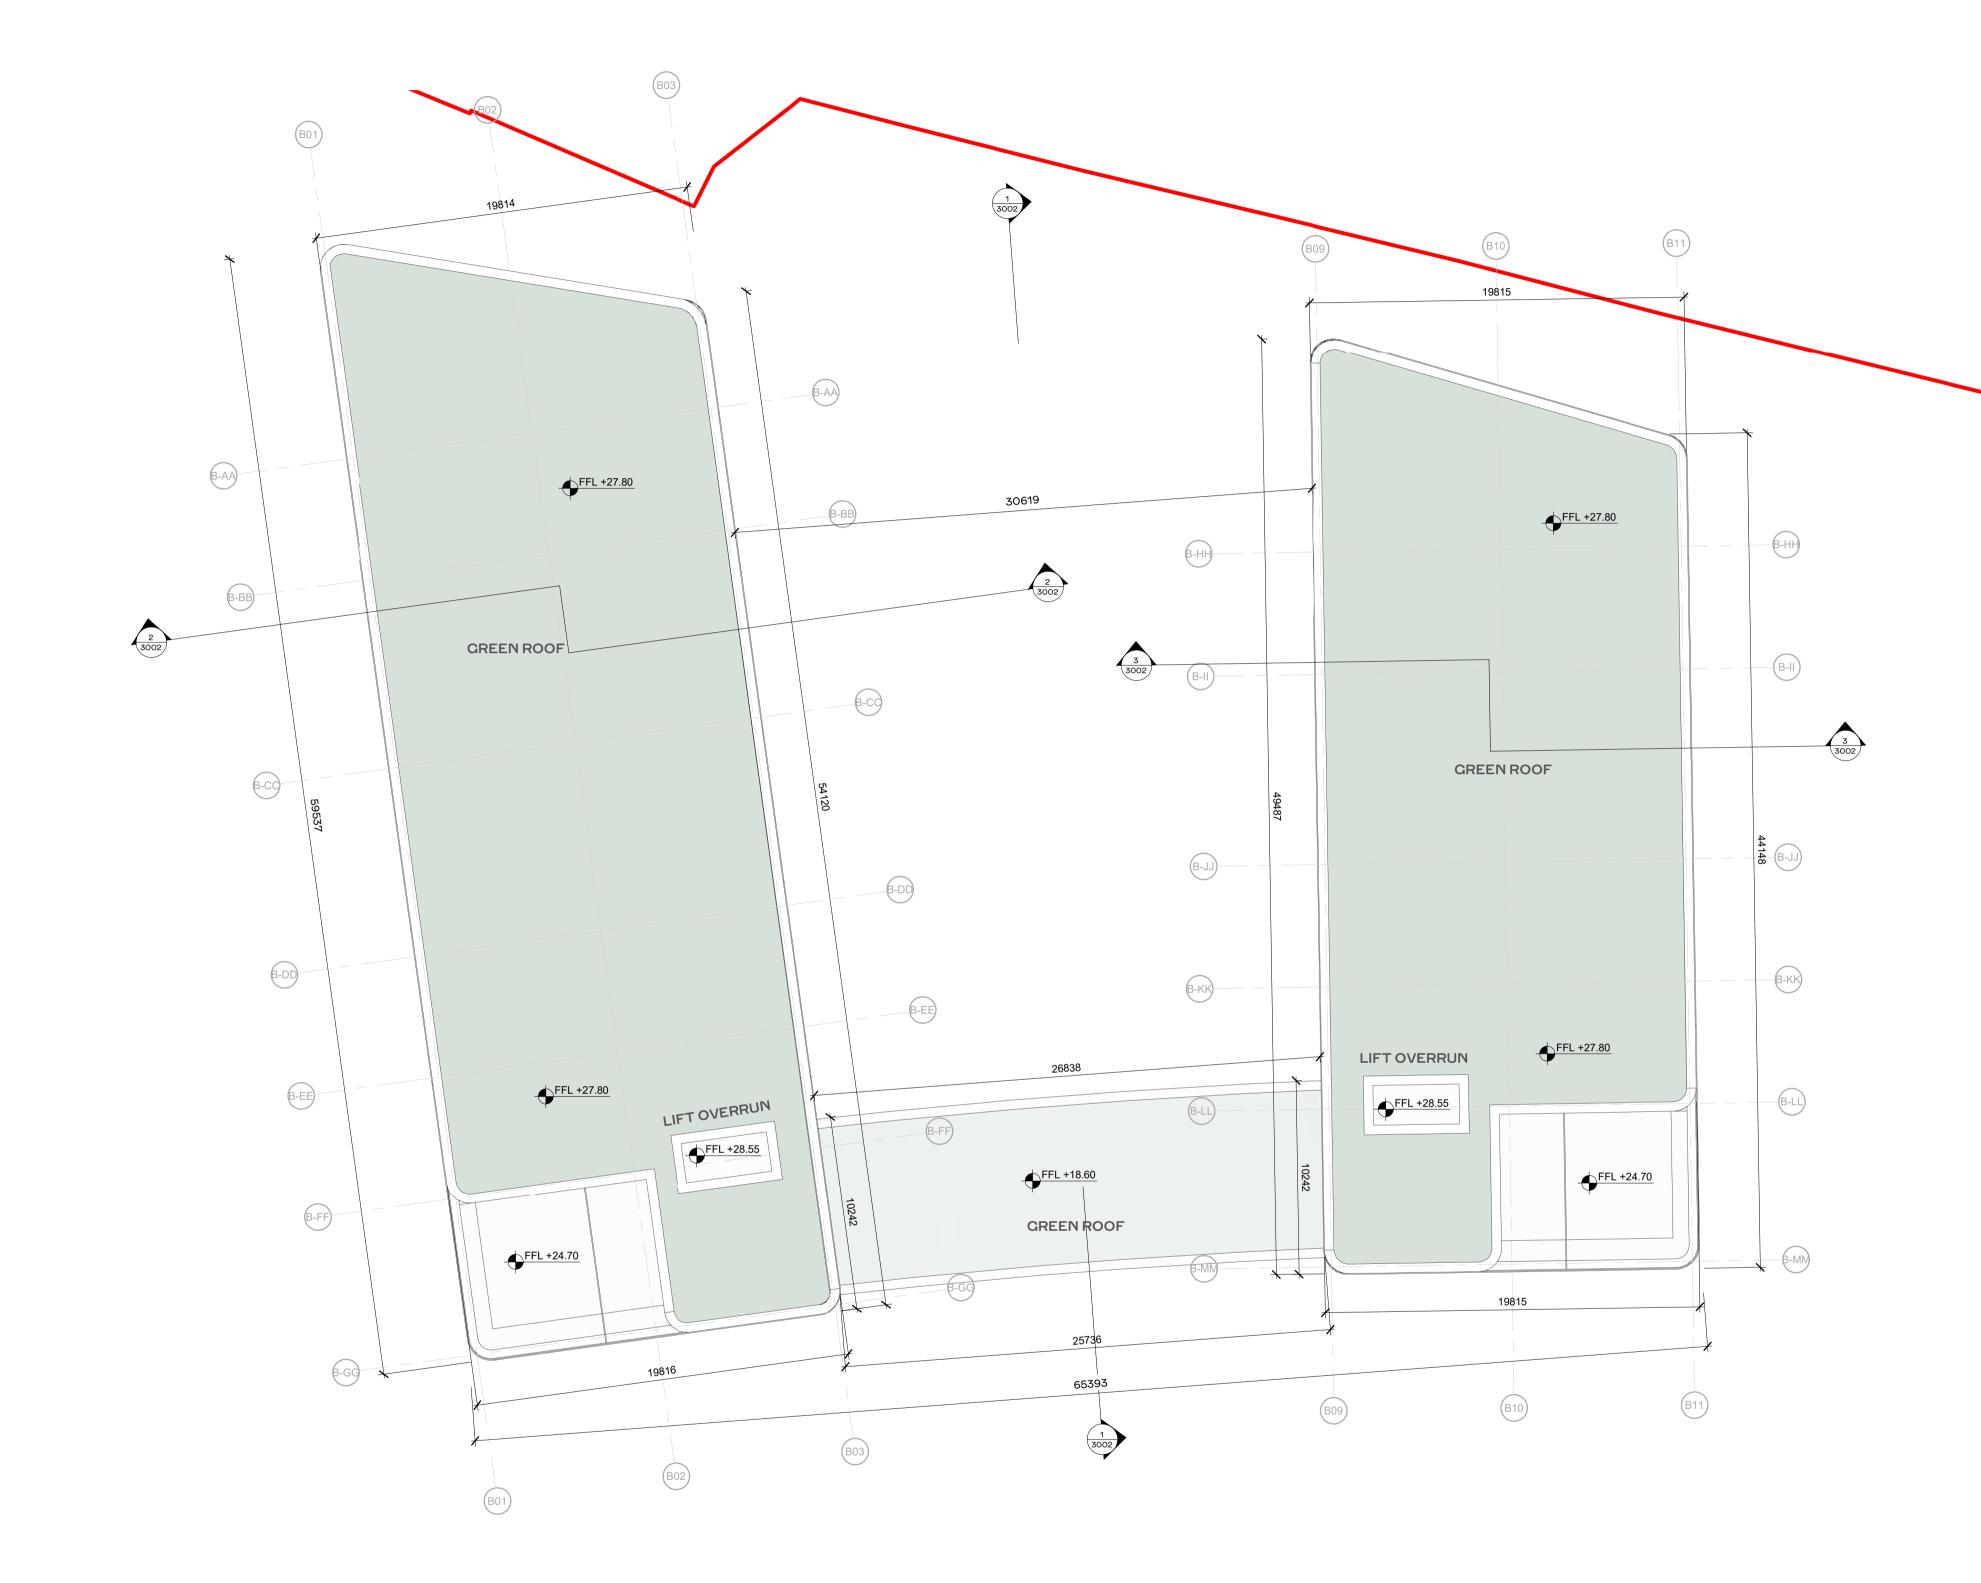

ZONE 02 - BLOCK B - ROOF PLAN
1:200

ALL DIMENSIONS TO BE CHECKED ON SITE

NO DIMENSIONS TO BE SCALED FROM THIS DRAWING

DRAWING IS TO BE READ IN CONJUNCTION WITH RELEVANT CONSULTANTS DRAWINGS